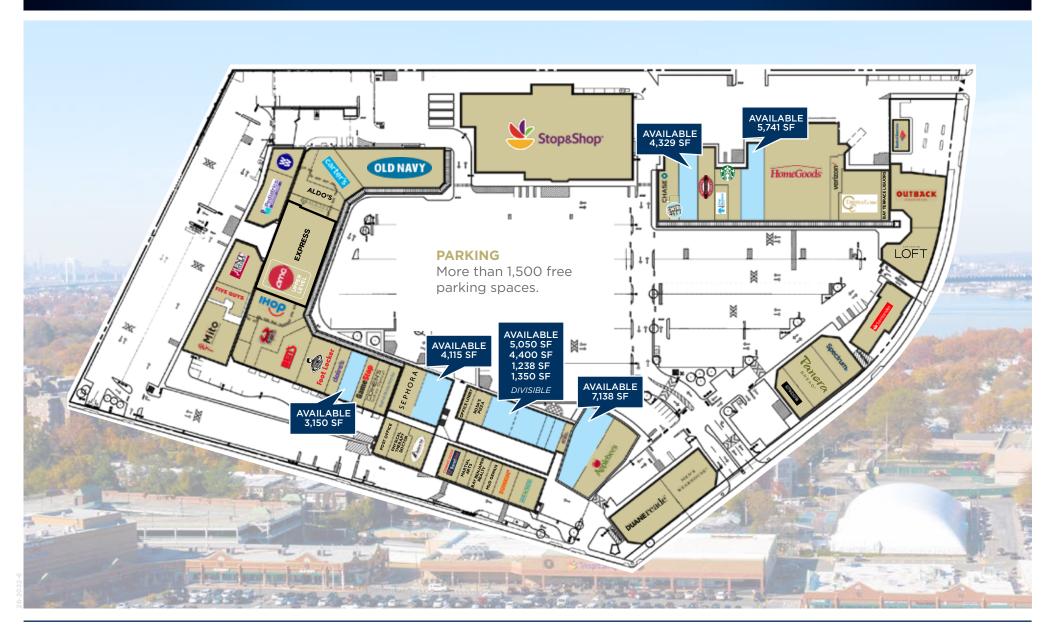

## VARIOUS LEASING OPPORTUNITIES

**TOTAL GLA OF 314,000** 

Extensive shopping center renovations planned including facade upgrades, updated landscaping, signage improvements, outdoor dining and seating areas, and pedestrian access improvements.

- Premier lifestyle shopping center in the heart of Queens.
- Easily accessible via the Cross Island Parkway and Clearview Expressway.
- Grocery anchored shopping center.
- More than 60 stores and services, including: Accessories/Shoes, Apparel, Food & Dining, Health & Beauty, Home, Services, Specialty.

## **OVER 1,500 FREE PARKING SPACES**

| DEMOGRAPHICS      | 1 MILE    | 3 MILE    | 5 MILE    |
|-------------------|-----------|-----------|-----------|
| Population        | 30,906    | 313,835   | 831,742   |
| Average HH Income | \$115,712 | \$103,233 | \$101,539 |