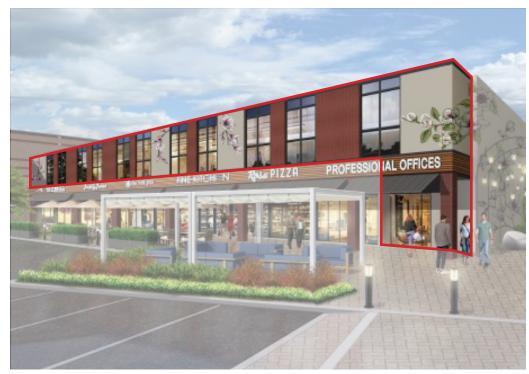

# SECOND FLOOR PROFESSIONAL OFFICE SPACE OPPORTUNITY

WITH ELEVATOR ACCESS

#### 1982 SF + 856 SF UNITS

Extensive shopping center renovations planned including facade upgrades, updated landscaping, signage improvements, outdoor dining and seating areas, and pedestrian access improvements.