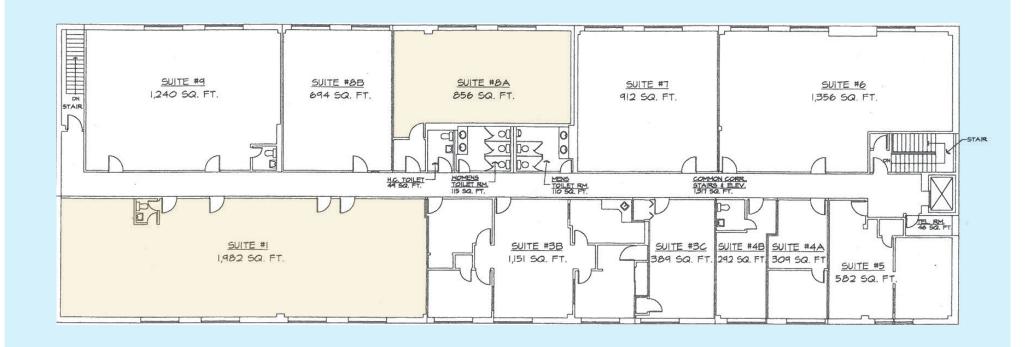

# SECOND FLOOR PROFESSIONAL OFFICE SPACE OPPORTUNITY

WITH ELEVATOR ACCESS

#### 1982 SF + 856 SF UNITS

Extensive shopping center renovations planned including facade upgrades, updated landscaping, signage improvements, outdoor dining and seating areas, and pedestrian access improvements.