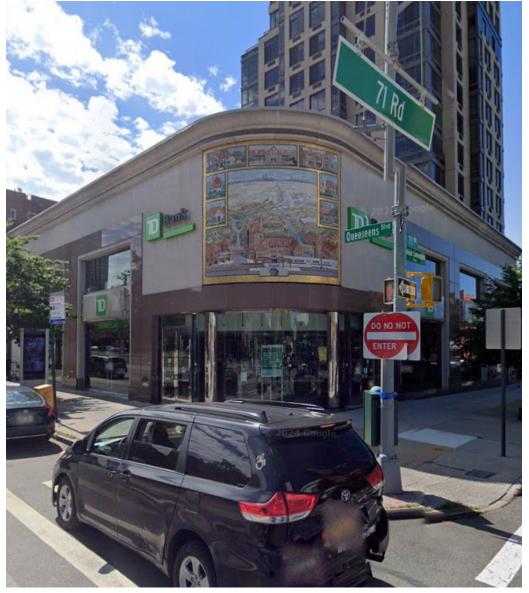

### ACROSS FROM THE WINDSOR SECOND FLOOR OFFICE SPACE AVAILABLE

107-30 71st Road, Forest Hills, NY 11375
Entrance on 71st Road with windows facing Queens Boulevard

### 13,292 SF DIVISIBLE

- Excellent accessibility from the NYC Subway (E, F, M, R trains) and Queens Boulevard Bus Lines (Q23, Q60 & Q64)
- Easy access to the LIRR Continental Avenue (71st Ave) & Austin Street
- 6.7 miles from Penn Station
- In the heart of Forest Hills
- Neighboring Businesses include TD Bank, REGAL Midway Movie Theater, Blue Pearl Veterinary Hospital, Sephora, Shake Shack, Ann Taylor Loft, Banana Republic