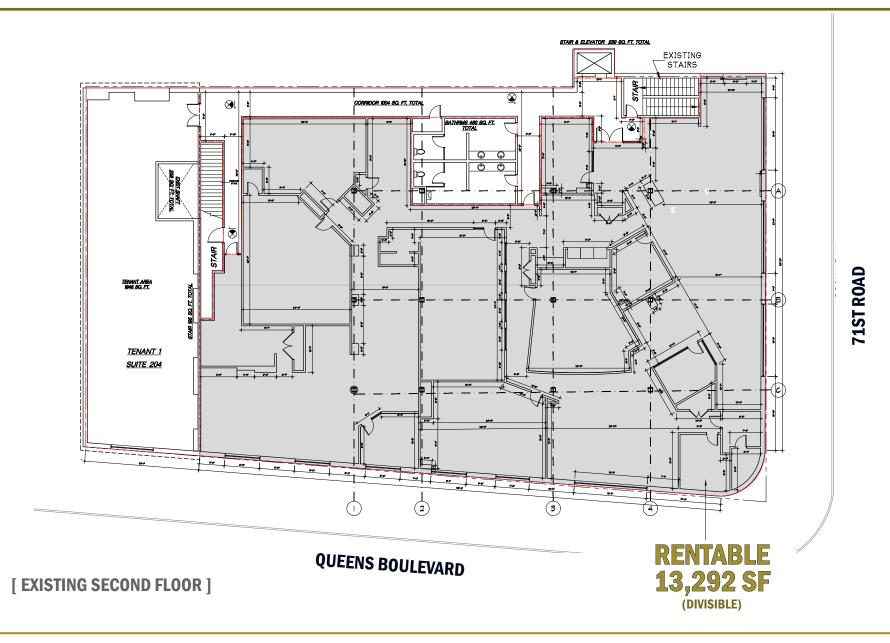

# SECOND FLOOR OFFICE SPACE AVAILABLE

### 13,292 SF DIVISIBLE

- Excellent accessibility from the NYC Subway (E, F, M, R trains) and Queens Boulevard Bus Lines (Q23, Q60 & Q64)
- Easy access to the LIRR Continental Avenue (71st Ave) & Austin Street
- 6.7 miles from Penn Station
- In the heart of Forest Hills
- Neighboring Businesses include TD Bank, REGAL Midway Movie Theater, Blue Pearl Veterinary Hospital, Sephora, Shake Shack, Ann Taylor Loft, Banana Republic

## ACROSS FROM THE WINDSOR SECOND FLOOR OFFICE SPACE AVAILABLE

SITE PLAN LOD

107-30 71st Road, Forest Hills, NY 11375

Entrance on 71st Road with windows facing Queens Boulevard

MATTHEW O'GRADY

Vice President of Leasing 718.947.7113 mogrady@cordmeyer.com